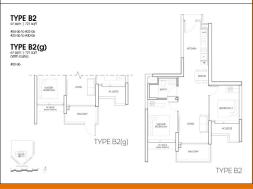

# 2, JURONG EAST CENTRAL 1, BOON LAY, JURONG, TUAS, SINGAPORE 609731

■ LISTING ID: SGLD86918980 ■ TENURE: LEASEHOLD 99

■ TITLE: N/A

■ **SIZE BUILT-UP:** 721SQFT (67SQM)
■ **SITE AREA:** 1.920AC (0.777HA)

■ NO. OF FLOORS: 40
■ FLOOR/LEVEL: N/A

■ FLOOR/LEVEL: N/A - N/A ■ BED ROOMS: 2

■ BATH ROOMS: 1 ■ MAIDS ROOMS: N/A ■ PARKING SPACES: N/A

■ LAYOUT TYPE: REGULAR

■ FACING: N/A
■ VIEWING: OTHER

■ **SELLING PRICE**: CALL FOR PRICE!